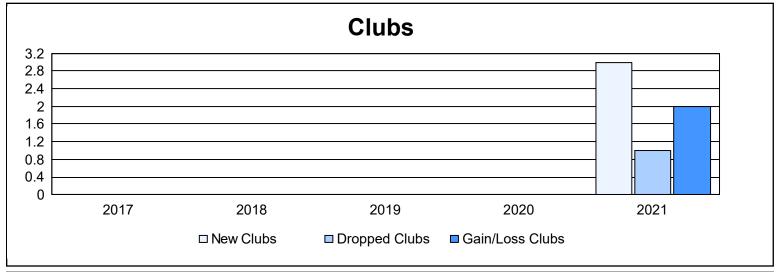

District 105CW As of June 2021 Cumulative

| Year      | New<br>Clubs | Dropped<br>Clubs | Gain/<br>Loss<br>Clubs | New<br>Members | Charter<br>Members | Reinstate<br>Members | Transfer<br>Members | Total<br>Member<br>Added | Total<br>Members<br>Dropped | Gain/<br>Loss<br>Members |
|-----------|--------------|------------------|------------------------|----------------|--------------------|----------------------|---------------------|--------------------------|-----------------------------|--------------------------|
| 2016-2017 | 0            | 0                | 0                      | 127            | 1                  | 8                    | 12                  | 148                      | 203                         | -55                      |
| 2017-2018 | 0            | 0                | 0                      | 138            | 1                  | 2                    | 24                  | 165                      | 213                         | -48                      |
| 2018-2019 | 0            | 0                | 0                      | 155            | 2                  | 8                    | 12                  | 177                      | 181                         | -4                       |
| 2019-2020 | 0            | 0                | 0                      | 107            | 0                  | 6                    | 10                  | 123                      | 199                         | -76                      |
| 2020-2021 | 3            | 1                | 2                      | 148            | 80                 | 6                    | 26                  | 260                      | 260                         | 0                        |
| Average   | 1            | 0                | 0                      | 135            | 17                 | 6                    | 17                  | 175                      | 211                         | -37                      |